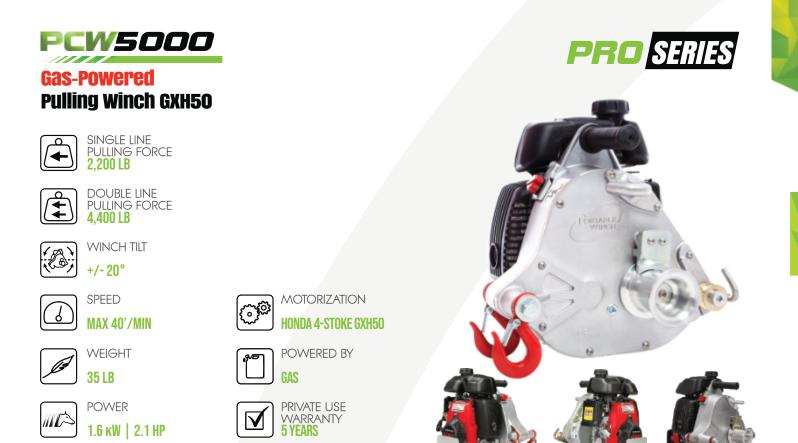

|                                           | PCW5000                                                                                              |
|-------------------------------------------|------------------------------------------------------------------------------------------------------|
| Series                                    | Pro                                                                                                  |
| Designed in                               | 2003                                                                                                 |
| Motor/Engine                              | POWERED by<br>HONDA<br>Honda GXH50<br>4-stroke air-cooled<br>1.6 kW - 2.1 HP @ 7,000 tr/min          |
| Powered by                                | Gas                                                                                                  |
| Drive/Clutch                              | Direct drive (no clutch)                                                                             |
| Rope Retention System                     | No                                                                                                   |
| Drum turns when motor/engine is idling    | Yes                                                                                                  |
| Pulling Capacity                          |                                                                                                      |
| Standard drum (single line / double line) | Ø 2-1/4" (57 mm) : 2,200 lb / 4,400 lb                                                               |
| Optional drum (single line / double line) | Ø 3-3/8" (85 mm): 1,600 lb / 3,200 lb                                                                |
| Lifting Capacity                          |                                                                                                      |
| Standard drum (single line / double line) | Not designed for lifting - See INDUSTRIAL SEALES winches                                             |
| Optional drum (single line / double line) |                                                                                                      |
| Speed                                     |                                                                                                      |
| Standard drum                             | Ø 2-1/4" (57 mm) : 40'/min                                                                           |
| Optional drum                             | Ø 3-3/8" (85 mm) : 60'/min                                                                           |
| Weight                                    | 35 lb                                                                                                |
| Dimensions (overall)                      | 14-5/8" x 14-3/8" x 14-3/8"                                                                          |
| Gearbox                                   | Aluminium alloy. Heat treated 3-stage spur gears.<br>Mounted on ball bearings. Oil bath lubrication. |
| Gear ratio                                | 110:1                                                                                                |
| Brake                                     | Anti-reversing roller clutch bearing                                                                 |
| Rope (not included) Length                | Low stretch double braided polyester Unlimited                                                       |
| Minimum diameter                          | Ø 3/8" (10 mm)                                                                                       |
| Maximum diameter                          | Ø 1/2" (13 mm)                                                                                       |
| Recommended diameter                      | Ø 1/2" (12 mm)                                                                                       |
| Included                                  | Round polyester sling - 8'                                                                           |
| Warranty                                  | Get 1 additional year of warranty if you register your product at<br>www.portablewinch.com           |
| Private use                               | 5 years                                                                                              |
| Commercial use<br>Motor/Engine            | 1 year<br>Honda International Warranty                                                               |
| Certification                             |                                                                                                      |