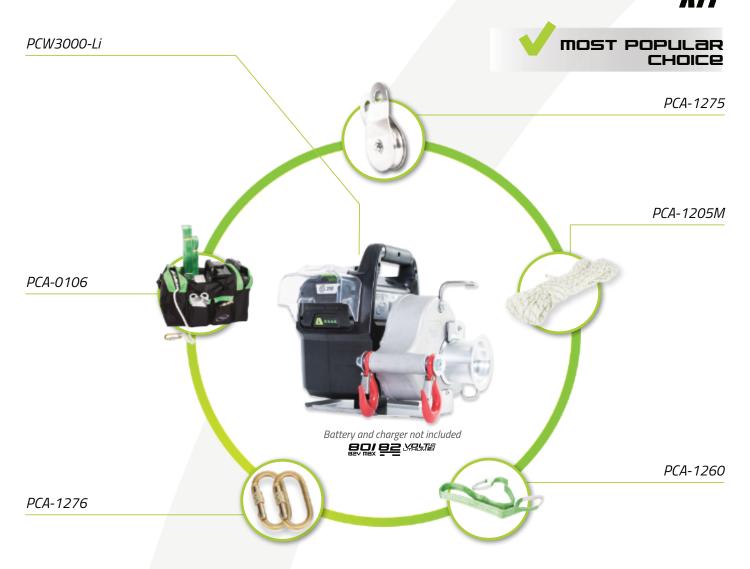

## PCW3000-Li-GK

- 1x PCW3000-Li
  BATTERY-POWERED PULLING WINCH 80/82 V
  PCA-0106
- 1x TRANSPORT BAG
- 2x PCA-1276 LOCKING CARABINER
- 1x PCA-1260 POLYESTER SLING
- PCA-1205M
- ROPE 3/8" X 164' PCA-1275
- 3 SINGLE SWING SIDE PULLEY

In addition to the PCW3000-Li battery-powered winch that features an outstanding pulling capacity, this kit includes a 164-feet polyester rope, two carabiners, a polyester sling and a useful transport bag to easily store or carry your equipment between your work sites. The single pulley will be useful to double the pulling force when the time comes. Combined with the 2,200-lb power offered by the winch, you will obtain 4,400 lb of power!